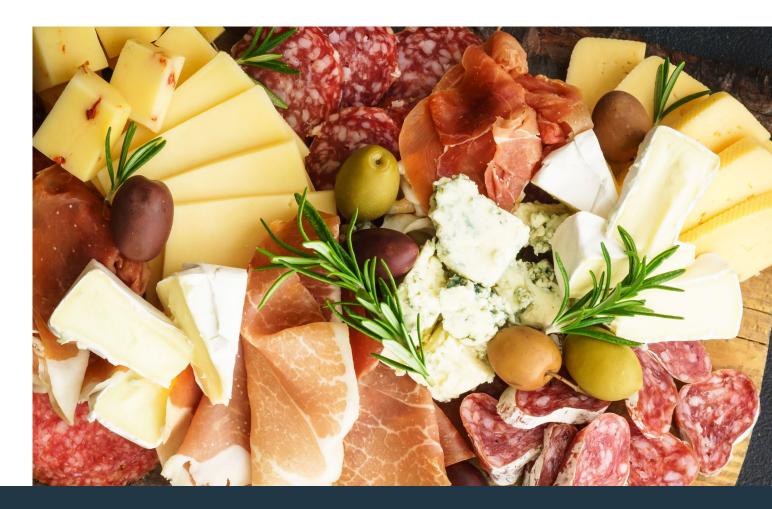

| Fresh Vegetable Platter    | 5.50 |
|----------------------------|------|
| With fresh lemon basil dip |      |
|                            |      |

| Antipasto Platter                                        | 11.75 |
|----------------------------------------------------------|-------|
| Prosciutto, Genoa salami, cappicola, grilled marinated   |       |
| eggplant, roasted tomatoes, grilled marinated artichoke  |       |
| hearts, roasted red peppers, fresh mozzarella and cherry |       |
| peppers salad, imported olives and rosemary focaccia     |       |
| noints                                                   |       |

| Gourmet Cheese Display                                   | 6.25 |
|----------------------------------------------------------|------|
| Mild cheddar, gorgonzola, smoked Gouda, Fontina, garnish | ned  |
| with grapes. accompanied by assorted gourmet crackers    |      |