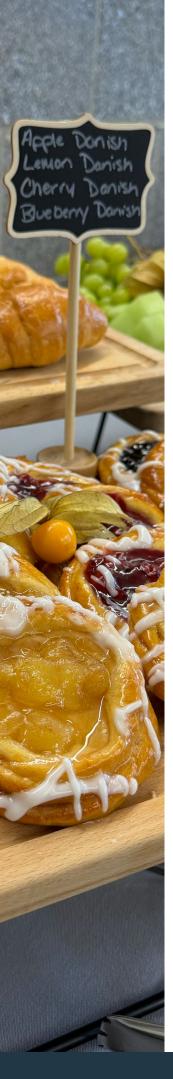

#### **Continental Breakfast**

8.50

Choice of three breakfast pastries: donuts, muffins, Danish, bagels served with creamy butter, cream cheese, fruit preserves, orange juice, coffee, decaf and tea.

#### Continental Breakfast Plus 10.75

Choice of three breakfast pastries: donuts, muffins, Danish, croissants, bagels served with fresh fruit and berry salad, creamy butter, cream cheese, fruit preserves, orange juice, coffee, decaf and tea.

#### New York Style Bagel Bar

10.00

Assorted bagels with choice of two spreads: plain cream cheese, vegetable cream cheese, maple bacon cream cheese, jalapeño-cilantro cream cheese, or cinnamon-sugar cream cheese served with creamy butter, orange juice, coffee, decaf and tea.